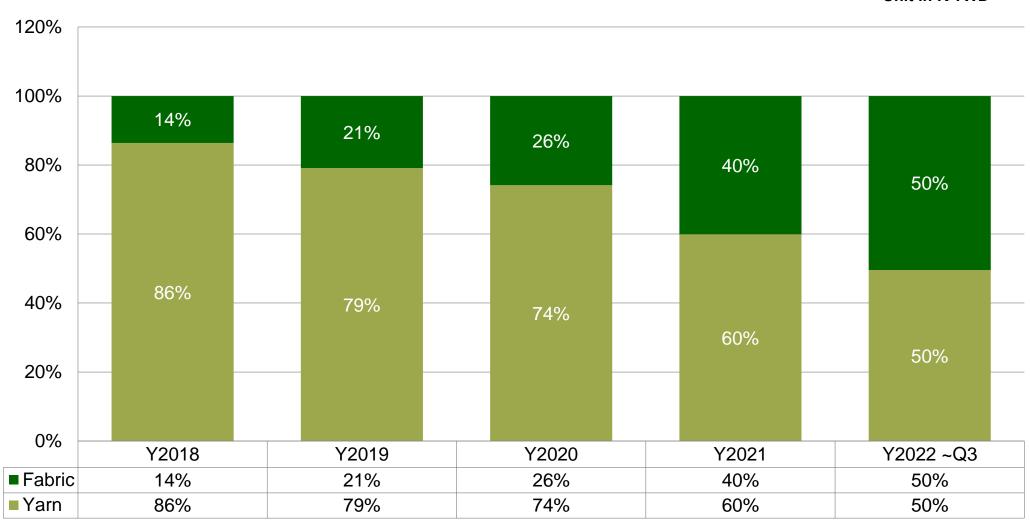

## **Tah Tong Vertical Textiles**

## Yarn

**ECO Yarns** 

Heavy Gauge (Siro)

Slub Yarns

Acrylic/Rayon

**Zero-Twist** 

Long Staple (51mm)

## **Fabrics**

**ECO Fabrics** 

**CVC Fleece** 

**Casual Knits** 

**Functional Knits** 

PPE Woven

**PPE Knits** 