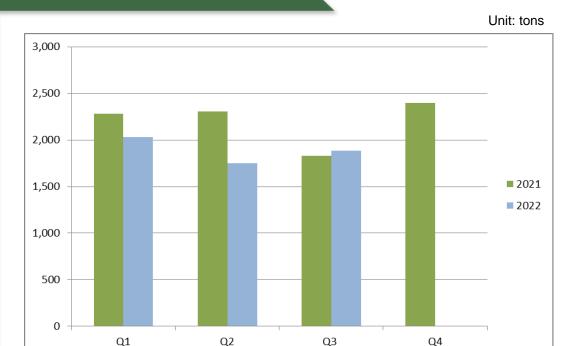

## **Revenue Performance**

\*Y2022 Q4 data is not yet settled.

- \* ECO yarns have continued to grow in 2022
- Introduction of Recycled Cotton and GEC (Good Earth Cotton Yarns)
- \* Specialty and industrial yarns coming online

## **Revenue Performance**

\*Y2022 Q4 data is not yet settled.

- Developed fast growing customer segments
- Built quick-response fabric capabilities for Vietnam supply chain
- Specialize in bespoke high value-added fabrics

## **Revenue Performance**

\*Y2022 Q4 data is not yet settled.

- \* Slow down in market after several years of strong growth.
- Develop new materials and fabrics to meet the needs of brand products for daily life.
- \* Develop environmentally friendly materials to meet environmental friendliness and energy saving and carbon saving.