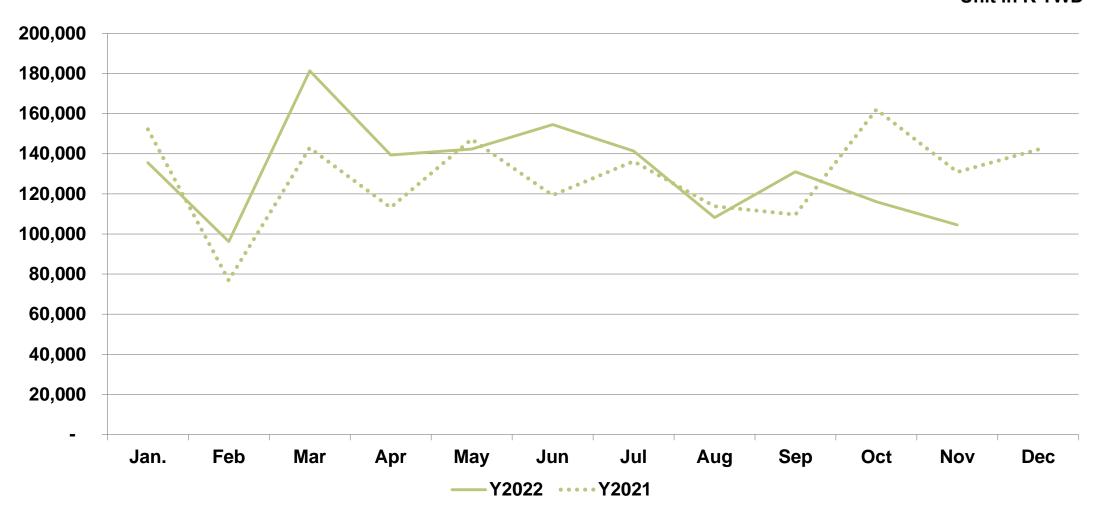

7)       | (0%)   | 22,447      | 2%    |
| Income(Loss) Before Tax                 | (171,383)   | (14%)  | (63,882)    | (6%)  |
| Income Taxes                            | 1,103       | 0%     | (2,088)     | (0%)  |
| Income(Loss)After Tax                   | (170,280)   | (14%)  | (65,970)    | (6%)  |
| Shareholders of the parent              | (129,764)   | (11%)  | (33,602)    | (3%)  |
| Non-controlling interests               | (40,516)    | (3%)   | (32,368)    | (3%)  |
| Basic earnings (losses) per share (TWD) | (1.28)      |        | (0.33)      |       |
| EBITDA                                  | (43,919)    | (4%)   | 55,361      | 5%    |

## 3.2 Operation Overview – Sales by segment



## Unit in K'TWD



## 3.3 Operation Overview – Sales by month



**Unit in K'TWD** 



## Future Outlook



## 4. Tah Tong Future Outlook



1) Focus on value-added fabrics

Expand fabric teams reach and products

## 2) Expand line of Eco-friendly yarns and fabrics

Additional recycled products, grow eco fabrics line

## 3) Strengthen supply chain improve product offering

Improve supply chain to increase fabric offerings to meet customer demand

## 4) Reduce low value-added yarn product lines

Cut production on mature products to focus on niche yarns



## **THANK YOU**