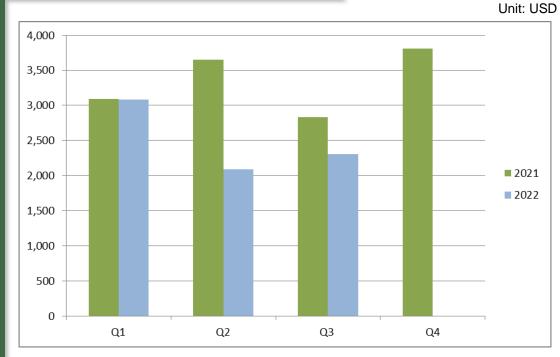

## **Revenue Performance**

\*Y2022 Q4 data is not yet settled.

- \* ECO yarns have continued to grow in 2022
- Introduction of Recycled Cotton and GEC (Good Earth Cotton Yarns)
- \* Specialty and industrial yarns coming online