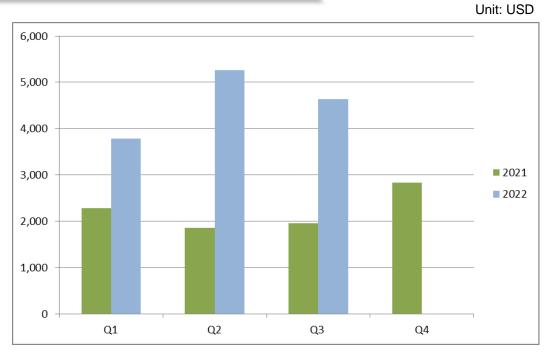

## **Revenue Performance**

\*Y2022 Q4 data is not yet settled.

- \* Slow down in market after several years of strong growth.
- Develop new materials and fabrics to meet the needs of brand products for daily life.
- \* Develop environmentally friendly materials to meet environmental friendliness and energy saving and carbon saving.